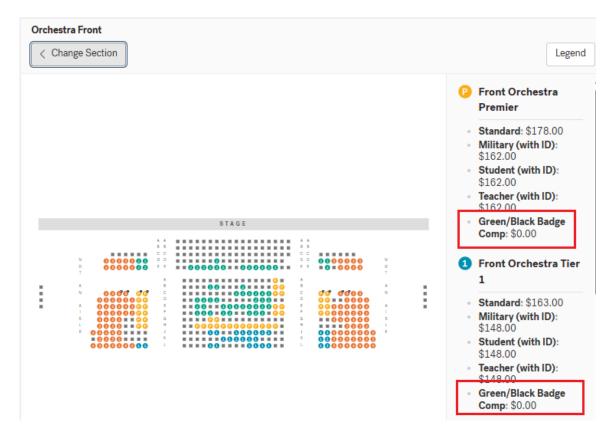

6. Navigate to the performance(s) you wish to reserve tickets to:

7. Enter the code **SPOTBADGE2025**. A message will appear letting you know you have successfully entered the code:

8. Click on a section of the seat map to open it and select seats; you will see a Blue/Purple Badge Comp Price type with a price of \$0:

9. Click on the seat(s) that you want and choose the Blue/Purple Badge Comp price:

10. Once you have chosen your seats, click add to cart.

You will be taken to a page offering clear bags, click **view cart** to skip this and go to the shopping cart or click continue shopping to add additional performances.