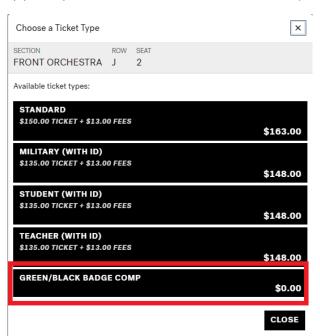

9. Click on the seat(s) that you want and choose the Blue/Purple Badge Comp price:

10. Once you have chosen your seats, click add to cart.

You will be taken to a page offering clear bags, click **view cart** to skip this and go to the shopping cart or click continue shopping to add additional performances.