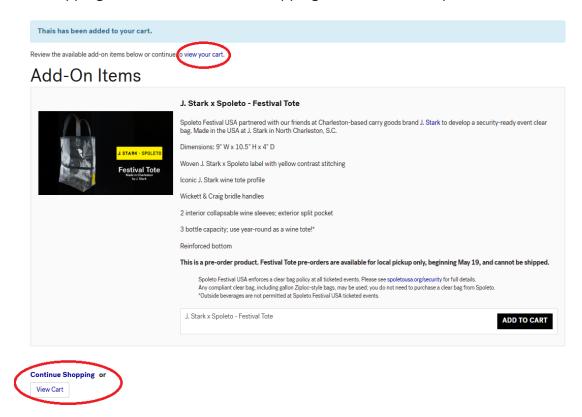

9. Click on the seat(s) that you want and choose the Blue/Purple Badge Comp price:

10. Once you have chosen your seats, click add to cart.

You will be taken to a page offering clear bags, click **view cart** to skip this and go to the shopping cart or click continue shopping to add additional performances.

When you are finished adding tickets to the cart click Check Out to complete the process – even if you only have comps in your cart.