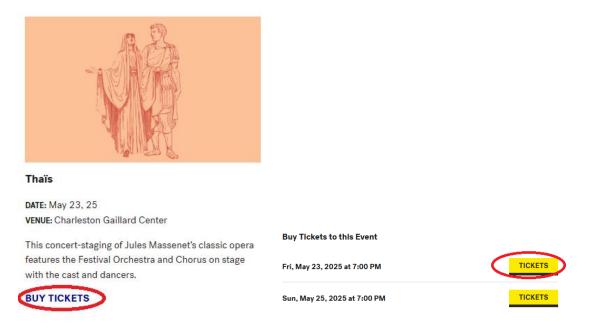

6. Navigate to the performance(s) you wish to reserve tickets to:

7. Enter the code **SPOTBADGE2025**. A message will appear letting you know you have successfully entered the code:

8. Click on a section of the seat map to open it and select seats; you will see a Blue/Purple Badge Comp Price type with a price of \$0: