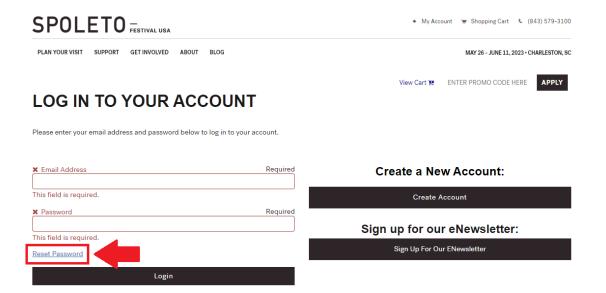

To reset your password, go to <u>spoletousa.org</u> and click "My Account" at the top right of the screen (for computer) or top left for cell phone/tablet.

3. Click "Reset Password"

4. Enter your email address in the pop-up window and click Submit.