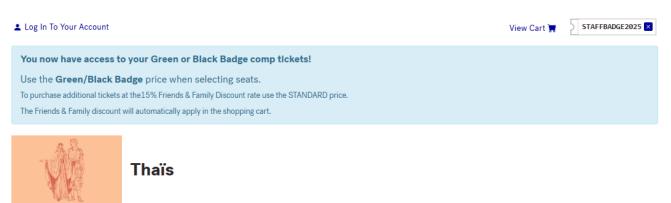

6. Navigate to the performance(s) you wish to reserve tickets to:

7. Enter the code **SPOTBADGE2025**. A message will appear letting you know you have successfully entered the code:

8. Click on a section of the seat map to open it and select seats; you will see a Blue/Purple Badge Comp Price type with a price of \$0: