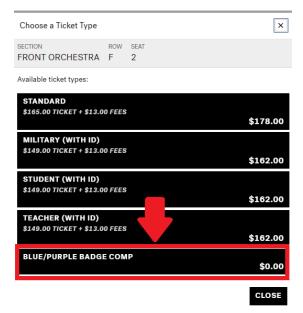

9. Click on the seat(s) that you want and choose the Blue/Purple Badge Comp price:

10. Once you have chosen your seats, click add to cart.

You will be taken to a page offering clear bags, click **view cart** to skip this and go to the shopping cart or click continue shopping to add additional performances.