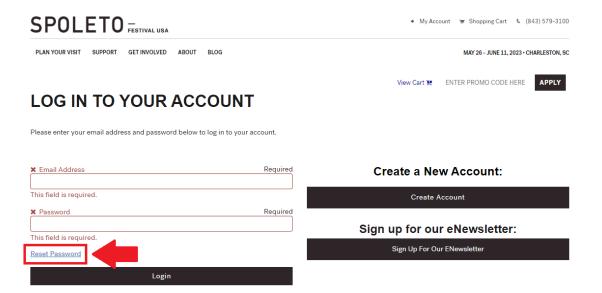

To reset your password, go to <u>spoletousa.org</u> and click "My Account" at the top right of the screen (for computer) or top left for cell phone/tablet.

3. Click "Reset Password"

4. Enter your email address in the pop-up window and click Submit.