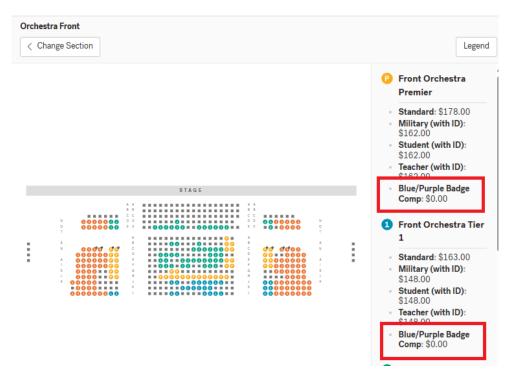

6. Navigate to the performance(s) you wish to reserve tickets to:

7. Enter the code **SPOTBADGE2025**. A message will appear letting you know you have successfully entered the code:

8. Click on a section of the seat map to open it and select seats; you will see a Blue/Purple Badge Comp Price type with a price of \$0: