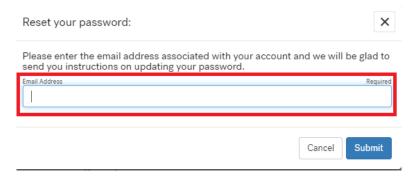

To reset your password, go to <u>spoletousa.org</u> and click "My Account" at the top right of the screen (for computer) or top left for cell phone/tablet.

3. Click "Reset Password"

4. Enter your email address in the pop-up window and click Submit.