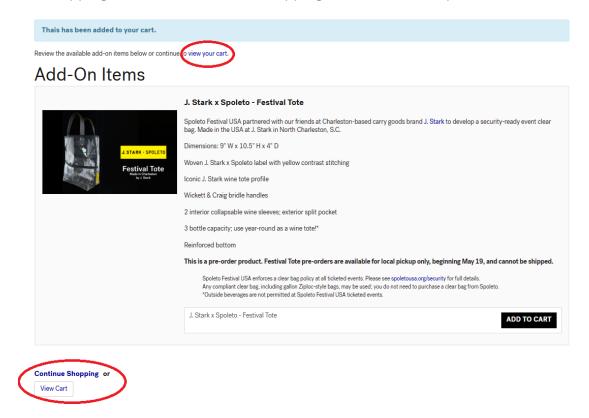

9. Click on the seat(s) that you want and choose the Blue/Purple Badge Comp price:

10. Once you have chosen your seats, click add to cart.

You will be taken to a page offering clear bags, click **view cart** to skip this and go to the shopping cart or click continue shopping to add additional performances.