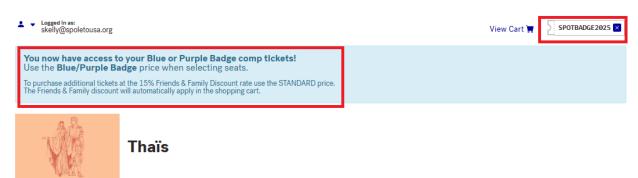

6. Navigate to the performance(s) you wish to reserve tickets to:

7. Enter the code **SPOTBADGE2025**. A message will appear letting you know you have successfully entered the code:

8. Click on a section of the seat map to open it and select seats; you will see a Blue/Purple Badge Comp Price type with a price of \$0: