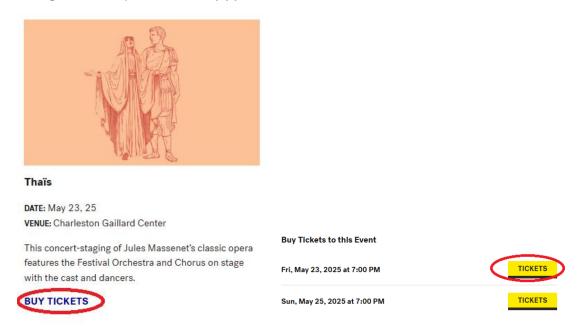

6. Navigate to the performance(s) you wish to reserve tickets to:

7. Enter the code **SPOTBADGE2025**. A message will appear letting you know you have successfully entered the code:

8. Click on a section of the seat map to open it and select seats; you will see a Blue/Purple Badge Comp Price type with a price of \$0: