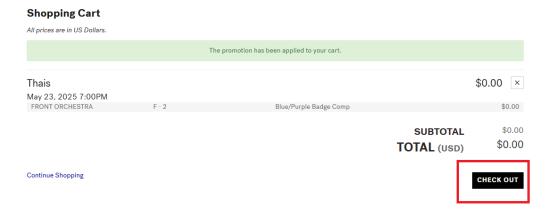

When you are finished adding tickets to the cart click Check Out to complete the process – even if you only have comps in your cart.

Tickets will be emailed as a PDF attachment to the same email address that you used to login. Alternatively, you can access mobile tickets starting 24 hours before the performance by logging into your Spoleto account and navigating to the Upcoming Events page.