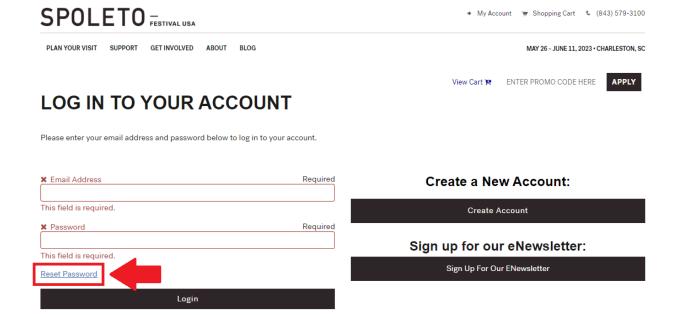

4. Click "Reset Password"

5. Enter your email address in the field and click Submit.

You will receive an email from <a href="boxoffice@spoletousa.org">boxoffice@spoletousa.org</a> that looks like the image below. Click the text that says, "Click Here to Login Now" and follow the instructions to reset your password.

## Forgotten Something?

A 'forgot password' request was made for your email address on our website.

If you did not make this request, please contact <a href="mailto:boxoffice@spoletousa.org">boxoffice@spoletousa.org</a> or call 843.579.3100.