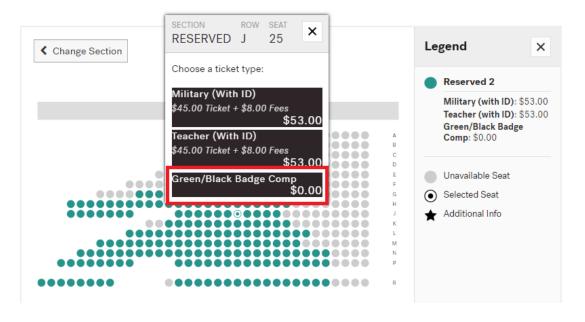

10. Click on the seat(s) that you want and choose the Green/Black Badge Comp type:

11. Once you have chosen your seats, click add to cart. The next screen is going to offer to sell you a clear bag (buy a bag) or click View Cart to continue to the shopping cart.