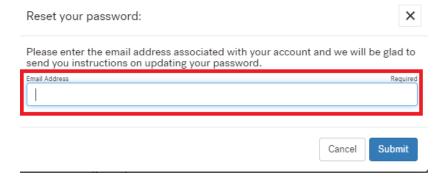

4. Click "Reset Password"

5. Enter your email address in the field and click Submit.

You will receive an email from <a href="boxoffice@spoletousa.org">boxoffice@spoletousa.org</a> that looks like the image below. Click the text that says, "Click Here to Login Now" and follow the instructions to reset your password.