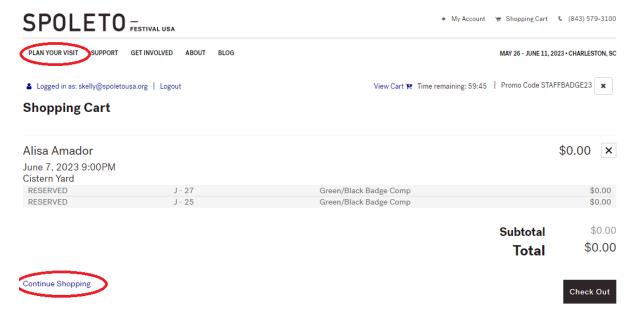

If you wish to add additional performances either click Continue Shopping at the bottom left or use the menu at the top left and click Plan Your Visit and then 2024 Performances.

When you are finished adding tickets to the cart click Check Out to complete the process.