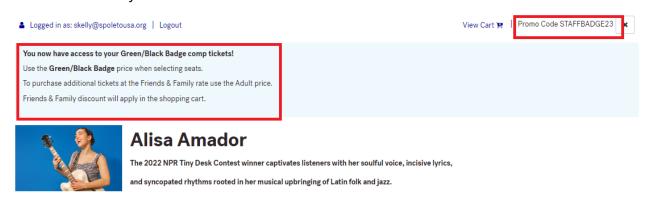

8. Enter the code **STAFFBADGE24**. A message will appear letting you know you have successfully entered the code:

9. Click on a section of the seat map to open it and select seats; you will see a Green/Black Badge Comp Price type with a price of \$0: