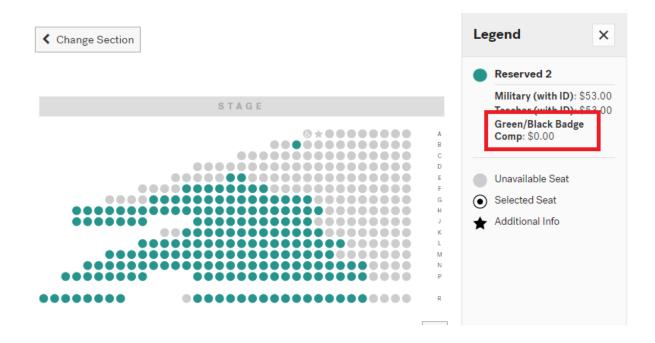

8. Enter the code **STAFFBADGE24**. A message will appear letting you know you have successfully entered the code:

9. Click on a section of the seat map to open it and select seats; you will see a Green/Black Badge Comp Price type with a price of \$0: